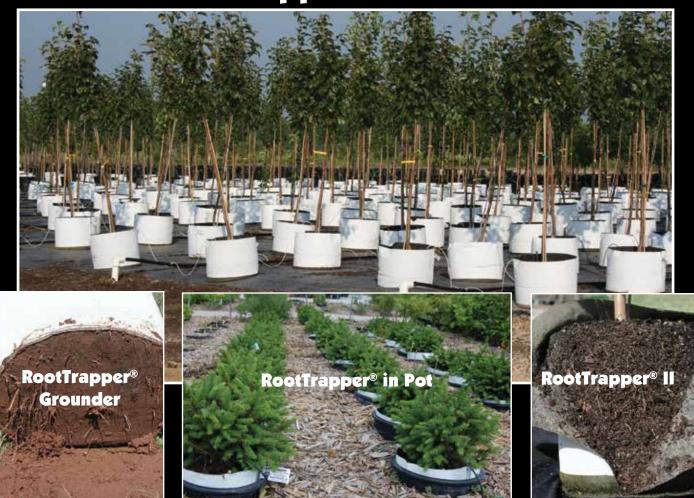

# The RootTrapper® Container Series

With a unique, bi-layer fabric, patented **RootTrappers®** are the evolution of the growing bag. The interior layer traps root tips to create fibrous, non-circling roots, while the exterior white lamination prevents excessive evaporation and conserves water. With several models to best fit your production, **RootTrappers®** create the root systems your customers (and plants) deserve.

Prondly
Made in the U.S.A.

Changing the Way Plants are Grown.

**RootMaker®** Products Co., LLC 1-800-824-3941 www.rootmaker.com