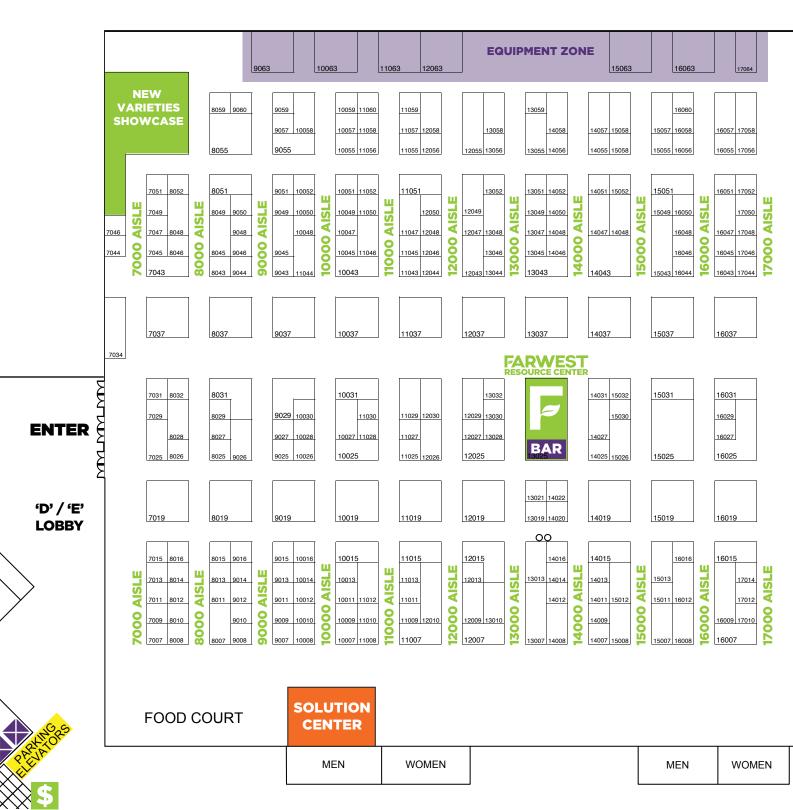

# Show Map

# OREGON CONVENTION CENTER

Find session descriptions in the Farwest Planning Guide available at the Farwest Resource Center (Aisles 13000-14000 at the center of the show floor). You can find out even more at www.FarwestShow.com.