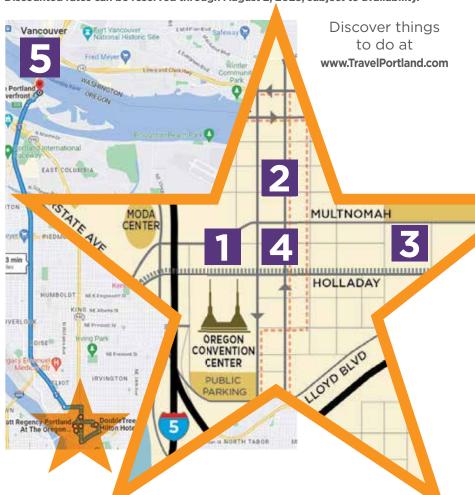

# Show Map

# OREGON CONVENTION CENTER

#### LOADING DOCK

N.E. MARTIN LUTHER KING JR. BLVD (STREETCAR)