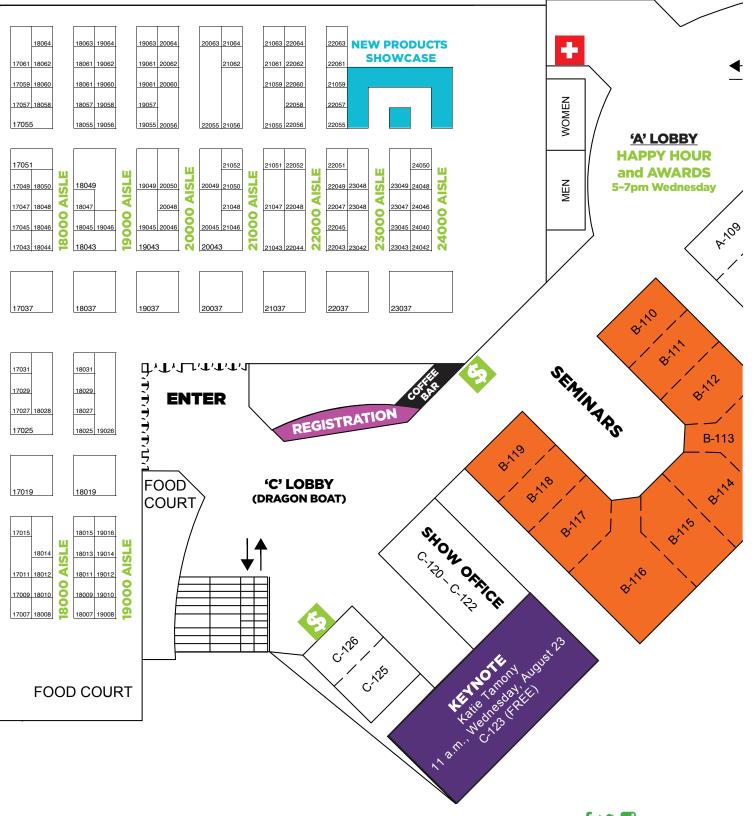

# Show Map

# OREGON CONVENTION CENTER

#### **KEYNOTE ADDRESS: KATIE TAMONY**

WEDNESDAY, AUGUST 23, 11am in Room C123

# WEDNESDAY, AUGUST 23, 5-7pm, Lobby A

Let's have a party! Join us to celebrate 50 years of good times! Come to party central to enjoy delicious beverages and free appetizers as you mix and mingle with friends and colleagues to celebrate this great show. Farwest exhibitor booth awards will also be announced during Happy Hour festivities, including the winner of Best of Show! Open to all