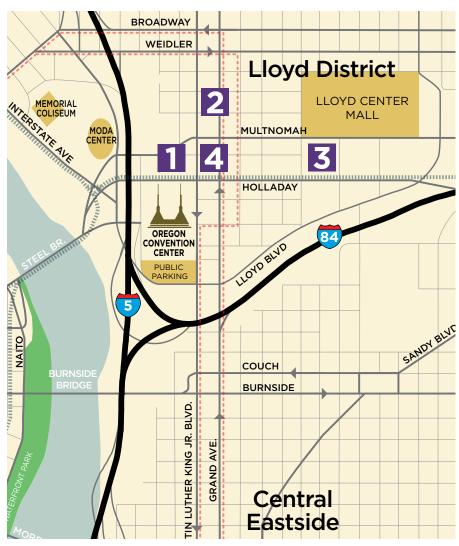

# SHOW MAP OREGON CONVENTION CENTER

#### LOADING DOCK

N.E. MARTIN LUTHER KING JR. BLVD (STREETCAR)

#### 2 COURTYARD by MARRIOTT 435 N.E. Wasco Street, Portland, OR 97232, 503-234-3200

**3 DOUBLETREE HOTEL** 1000 N.E. Multnomah Street, Portland, OR 97232, 503-281-611

4 HOTEL EASTLUND — Mention code: FARWEST24 1021 N.E. Grand Avenue, Portland, OR 97232, 503-235-2100