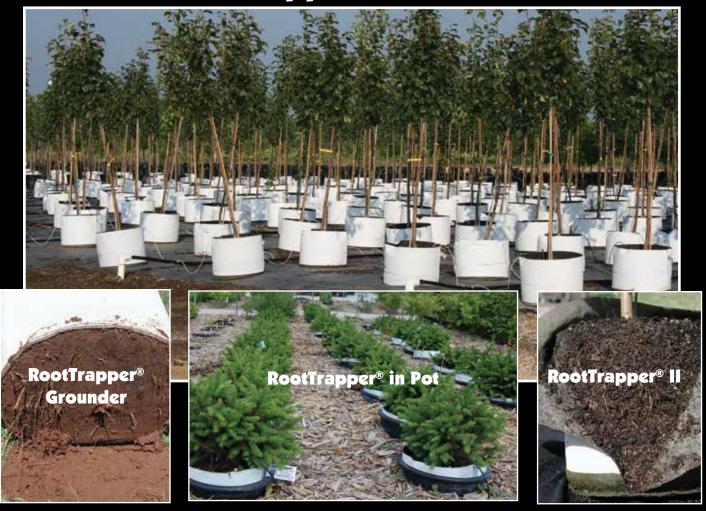

# The RootTrapper® Container Series

With a unique, bi-layer fabric, patented **RootTrappers**® are the evolution of the growing bag. The interior layer traps root tips to create fibrous, non-circling roots, while the exterior white lamination prevents excessive evaporation and conserves water. With several models to best fit your production, **RootTrappers**® create the root systems your customers (and plants) deserve.